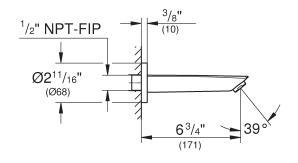

# 13 354 **EUROSMART**®

## TUB SPOUT

#### **TECHNICAL DATA:**

Product Height 2-11/16 in

Product Length 7 in

Product Width 2-11/16 in

Fitting Spout Reach 6-3/4 in