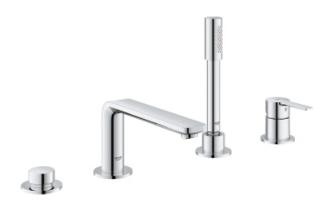

## **Product Description:**

LINEARE

Four-Hole Bathtub Faucet with Handshower

## Standard Specification:

- GROHE SilkMove 1.4" (35 mm) ceramic cartridge
- With temperature limiter
- GROHE StarLight chrome finish
- Pre-assembled spout mounting single lever valve operating element
- Metal lever handle
- Bath inlet with flow control
- Bath/shower diverter
- Hand shower Sena Stick (26 465), 1.75gpm
- 79" (2000mm) metal shower hose
- Stainless steel flex lines
- Connection for shower hose
- Protected against backflow
- Min. recommended pressure: 15 psi (1.0 bar)