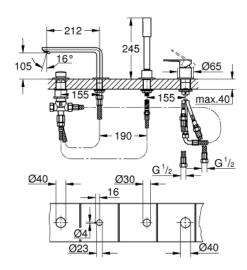

## Standard Specification:

- GROHE SilkMove 1.4" (35 mm) ceramic cartridge
- With temperature limiter
- GROHE StarLight chrome finish
- Pre-assembled spout mounting single lever valve operating element
- Metal lever handle
- Bath inlet with flow control
- Bath/shower diverter
- Hand shower Sena Stick (26 465), 1.75gpm
- 79" (2000mm) metal shower hose
- Stainless steel flex lines
- Connection for shower hose
- Protected against backflow
- Min. recommended pressure: 15 psi (1.0 bar)