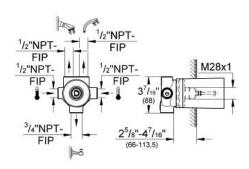

# Standard Specification:

- 1/2" concealed body
- Without finishing trim set
- Wall installation
- With ceramic sealing disk
- 1/2" hot and cold connection
- 2 x 1/2" outlets
- 3/4" bath outlet
- Protection sleeve
- 1/2" (13 mm) NPT Male Threads
- Max Flow Rate 18.5 gpm at 45 psi

# Standard Specification:

- 2 x 1/2" outlets
- GROHE SilkMove
- NPT female thread