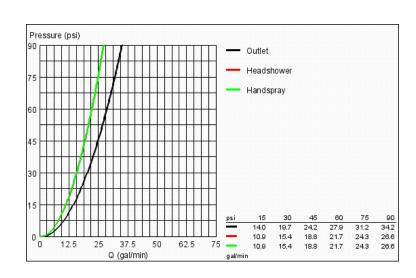

# Standard Specification:

- 1/2" concealed body
- Without finishing trim set
- Wall installation
- With ceramic sealing disk
- 1/2" hot and cold connection
- 2 x 1/2" outlets
- 3/4" bath outlet
- Protection sleeve
- 1/2" (13 mm) NPT Male Threads
- Max Flow Rate 18.5 gpm at 45 psi