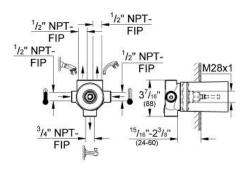

# Standard Specification:

- 1/2" concealed body
- Without finishing trim set
- Wall installation
- With ceramic sealing disk
- 1/2" hot and cold connection
- 2 x 1/2" outlets
- 3/4" bath outlet
- Protection sleeve
- 1/2" (13 mm) NPT Male Threads
- Max Flow Rate 18.5 gpm at 45 psi

# Standard Specification:

- 2 x 1/2" outlets
- GROHE SilkMove
- NPT female thread