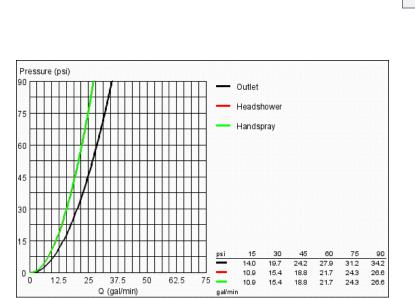

# Standard Specification:

- 1/2" concealed body
- Without finishing trim set
- Wall installation
- With ceramic sealing disk
- 1/2" hot and cold connection
- 2 x 1/2" outlets
- 3/4" bath outlet
- Protection sleeve
- 1/2" (13 mm) NPT Male Threads
- Max Flow Rate 18.5 gpm at 45 psi