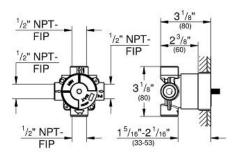

### Applicable Codes & Standards:

• ASME A112.18.1/CSA B125.1

**Color:** 29903000

 1/2" NPT 3'/8"

 1/2" NPT 2'/8"

 1/2" NPT FIP

 1/2" NPT 3'/8"

 1/2" NPT 15/16"-21/16"

 1/2" NPT 15/16"-21/16"