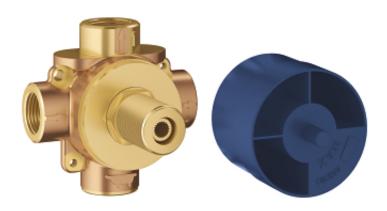

# 3-Way Diverter Rough-In Valve (Discrete Functions) MODEL # 29902000

Product Description:

## 3-Way Diverter Rough-In Valve (Discrete Functions)

## Standard Specification:

ADA compliant: requires less than 5 lbs/22.2 N force to operate handle 1 inlet/3 outlets 3 discrete functions plasterguard included 1/2" NPT non shared (discrete) functions • CALGreen compliant