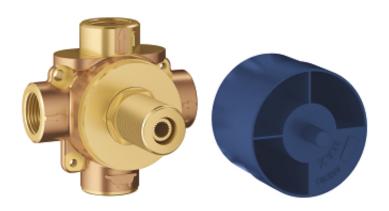

# 3-Way Diverter Rough-In Valve (Shared Functions) MODEL # 29903000

Product Description:

# 3-Way Diverter Rough-In Valve (Shared Functions)

## Standard Specification:

ADA compliant: requires less than 5 lbs/22.2 N force to operate handle 1 inlet/3 outlets 3 discrete/3 shared functions plasterguard included 1/2" NPT shared functions