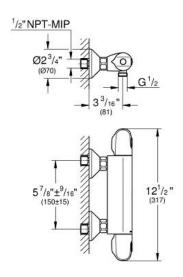

## Standard Specification:

- Wall mount
- GROHE CoolTouch safety housing
- GROHE StarLight chrome finish
- GROHE MetalGrip ergonomically shaped metal handles
- Exposed thermostatic temperature control with SafeStop at 100°F/38°C
- **GROHE TurboStat** Compact cartridge with wax thermoelement
- Integrated mixed water shut off
- Volume control handle with economy button and individually adjustable economy stop
- 1/2" ceramic cartridge (180° turn)
- 1/2" Shower bottom outlet
- Built-in non-return valves
- Dirt strainers
- Protected against backflow
- S-union 1/2" NPT
- Metal escutcheon
- Min. recommended pressure: 15 psi (1.0 bar)
- GROHE EcoJoy technology for less water and perfect flow