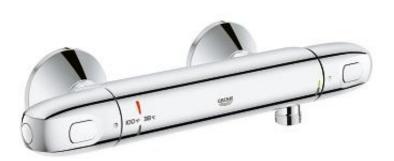

## Product Description: GROHTHERM 1000 Thermostat Shower Valve

## Standard Specification:

- Wall mount
- GROHE CoolTouch safety housing
- GROHE StarLight chrome finish
- GROHE MetalGrip ergonomically shaped metal handles
- Exposed thermostatic temperature control with SafeStop at 100°F/38°C
- **GROHE TurboStat** Compact cartridge with wax thermoelement
- Integrated mixed water shut off
- Volume control handle with economy button and individually adjustable economy stop
- 1/2" ceramic cartridge (180° turn)
- 1/2" Shower bottom outlet
- Built-in non-return valves
- Dirt strainers
- Protected against backflow
- S-union 1/2" NPT
- Metal escutcheon
- Min. recommended pressure: 15 psi (1.0 bar)
- GROHE EcoJoy technology for less water and perfect flow

## Color:

□ 34150003 StarLight Chrome