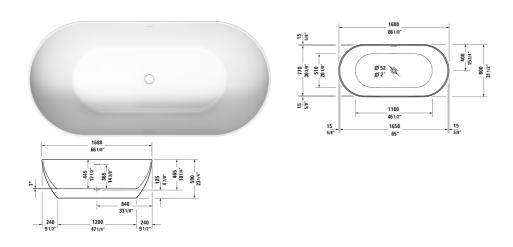

All drawings contain the necessary measurements which are subject to standard tolerances. They are stated in inch & mm and are non-binding. Exact measurements, in particular for customized installation scenarios, can only be taken from the finished ceramic piece.