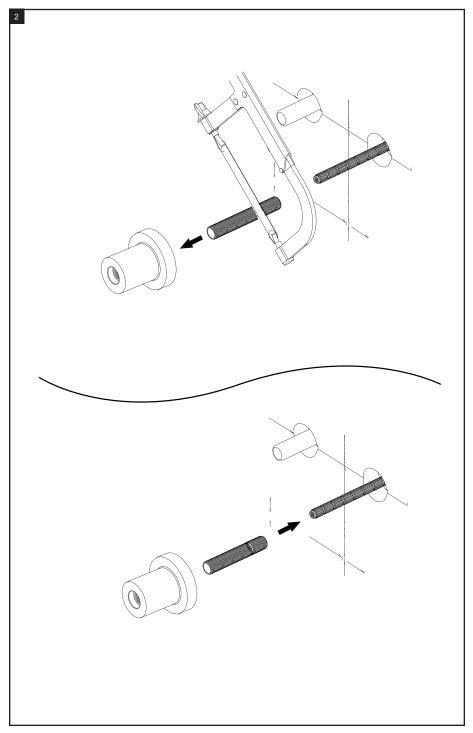

### **REMOVAL OF FAUCET:**

Always turn the water supply off before removing the existing faucet or disassembling a valve. Open both faucet handles to relieve water pressure and to ensure that the water has been successfully turned off.