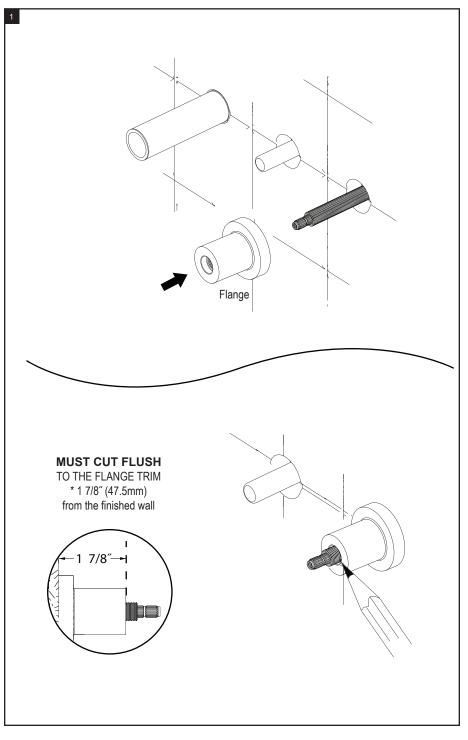

### **REMOVAL OF FAUCET:**

Always turn the water supply off before removing the existing faucet or disassembling a valve. Open both faucet handles to relieve water pressure and to ensure that the water has been successfully turned off.