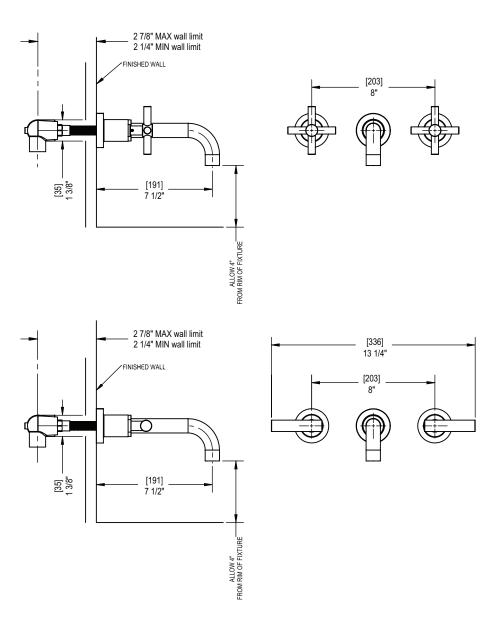

# WALL MOUNT LAVATORY SET

## FEATURES:

- Brass construction with choice of 21 finishes
- Two Cross or Lever handles
- Quarter-turn ceramic disk cartridges
- 1.5 gpm @ 60 psi (Helps meet CalGreen regulation)