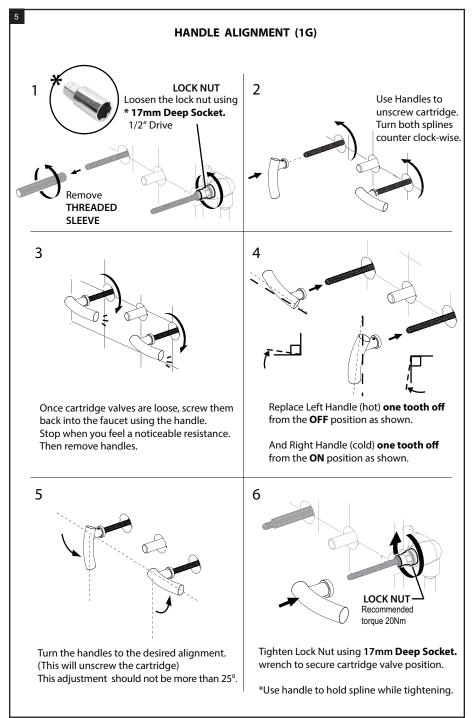

### **REMOVAL OF FAUCET:**

Always turn the water supply off before removing the existing faucet or disassembling a valve. Open both faucet handles to relieve water pressure and to ensure that the water has been successfully turned off.