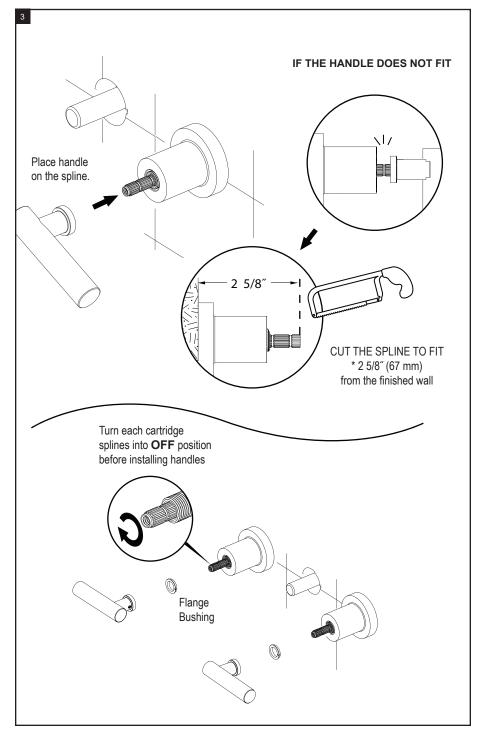

### **REMOVAL OF FAUCET:**

Always turn the water supply off before removing the existing faucet or disassembling a valve. Open both faucet handles to relieve water pressure and to ensure that the water has been successfully turned off.