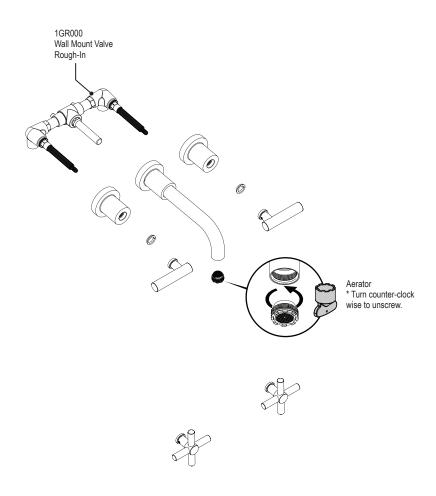

# **1GGNL or C**

WALL MOUNT LAVATORY SET

1GGNL

1GGNC

# WALL MOUNT LAVATORY SET

## FEATURES:

- Brass construction with choice of 21 finishes
- Two Cross or Lever handles
- Quarter-turn ceramic disk cartridges
- 1.5 gpm @ 60 psi (Helps meet CalGreen regulation)