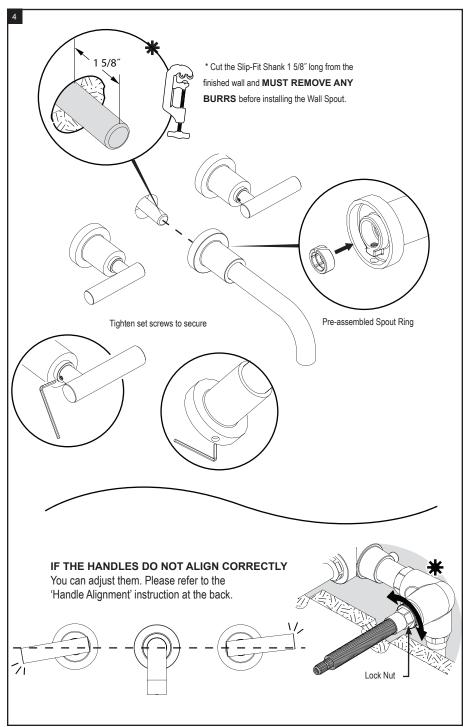

### **REMOVAL OF FAUCET:**

Always turn the water supply off before removing the existing faucet or disassembling a valve. Open both faucet handles to relieve water pressure and to ensure that the water has been successfully turned off.