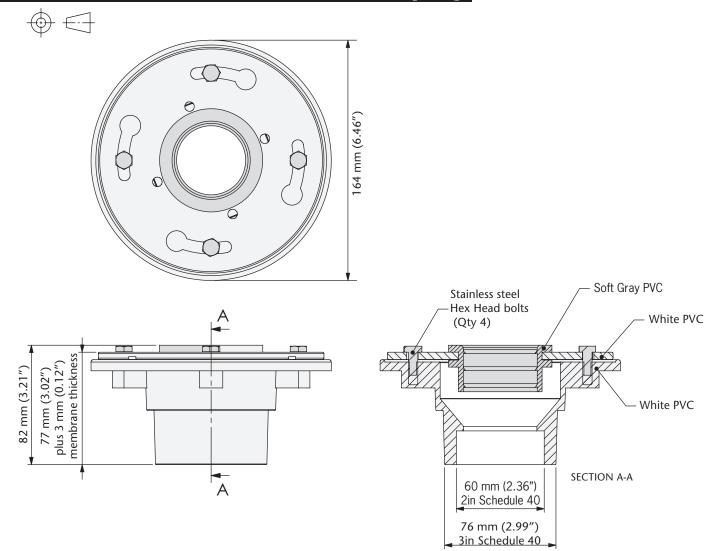

## Shower Channel - CPE Membrane Coupling

## **Product Table**

| Description           | Part No. | Weight<br>kg (lb) |
|-----------------------|----------|-------------------|
| CPE membrane coupling | 93871    | 0.49 (1.1)        |

ACO Systems, Ltd. 1-2880 Brighton Rd. Oakville, ON L6H 5S3 Tel: (905) 829-0665 Fax: (905) 829-2908