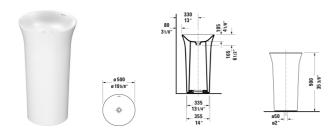

## White Tulip Washbasin freestanding # 2703500070

|< Ø 19 5/8" Inch >|

| ground, without overflow, without faucet deck, with opening<br>floor connection, hardware included, siphon included, cera<br>waste cover included, Ø 19 5/8" Inch |                |                             |            |
|-------------------------------------------------------------------------------------------------------------------------------------------------------------------|----------------|-----------------------------|------------|
|                                                                                                                                                                   |                |                             |            |
| Colors                                                                                                                                                            |                |                             |            |
| 00 White                                                                                                                                                          |                |                             |            |
| Variant                                                                                                                                                           |                |                             |            |
| ×                                                                                                                                                                 | Ø 19 5/8" Inch | 92.6 lb                     | 2703500070 |
| Sanitary ceramics with the special WonderGliss surface fini<br>time to come.<br>When ordering WonderGliss please add a "1" as eleventh d                          |                | ttractive-looking for a lor | ng         |

All drawings contain the necessary measurements which are subject to standard tolerances. They are stated in inch & mm and are non-binding. Exact measurements, in particular for customized installation scenarios, can only be taken from the finished ceramic piece.