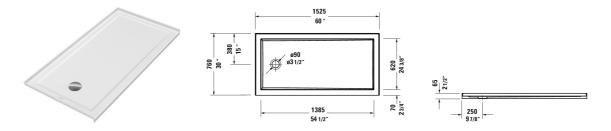

## Architec Shower tray with panel # 720246000000090

|< 60" Inch >|

| Shower tray with panel                                                                                                                                                                                                          | Dimension      | Weight  | Order number    |
|---------------------------------------------------------------------------------------------------------------------------------------------------------------------------------------------------------------------------------|----------------|---------|-----------------|
| rectangle, with integrated panel and flange, drain left, Sanitary<br>acrylic, 2 1/2" Inch                                                                                                                                       |                |         |                 |
| Colors                                                                                                                                                                                                                          |                |         |                 |
| 00 White                                                                                                                                                                                                                        |                |         |                 |
| Variant                                                                                                                                                                                                                         |                |         |                 |
| Shower tray                                                                                                                                                                                                                     | 60" x 30" Inch | 46.3 lb | 720246000000090 |
| Infobox                                                                                                                                                                                                                         |                |         |                 |
| * Complies with the following standards: CSA B45.5/IAPMO Z124, A grid drain or similar should be used in conjunction with a p-trap under the floor. A 4" grid drain is necessary for shower trays with a 3 1/2" (90 mm) outlet. |                |         |                 |
|                                                                                                                                                                                                                                 |                |         |                 |
|                                                                                                                                                                                                                                 |                |         |                 |

All drawings contain the necessary measurements which are subject to standard tolerances. They are stated in inch & mm and are non-binding. Exact measurements, in particular for customized installation scenarios, can only be taken from the finished ceramic piece.