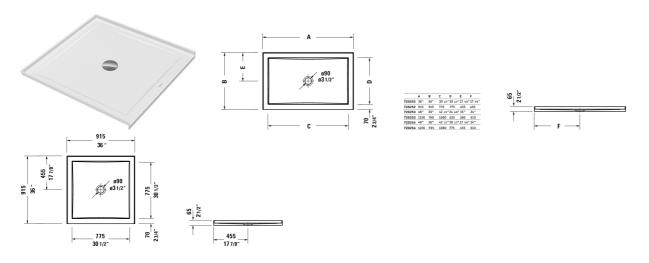

| Shower tray with panel                                                                                          | Dimension      | Weight  | Order number    |
|-----------------------------------------------------------------------------------------------------------------|----------------|---------|-----------------|
| rectangle, with integrated panel and flange, cer<br>Sanitary acrylic, 2 1/2" Inch                               | ntral outlet,  |         |                 |
| Colors                                                                                                          |                |         |                 |
| 00 White                                                                                                        |                |         |                 |
| Variant                                                                                                         |                |         |                 |
| Shower tray                                                                                                     | 36" x 36" Inch | 33.1 lb | 720252000000090 |
| Infobox                                                                                                         |                |         |                 |
| * Complies with the following standards: CSA B-<br>conjunction with a p-trap under the floor. A 4" o<br>outlet. |                |         |                 |

All drawings contain the necessary measurements which are subject to standard tolerances. They are stated in inch & mm and are non-binding. Exact measurements, in particular for customized installation scenarios, can only be taken from the finished ceramic piece.