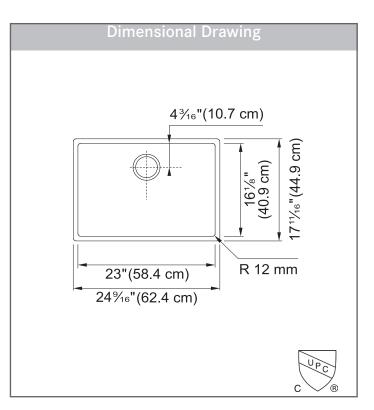

### **TECHNICAL FEATURES**

| Overall Sink Size (OD) | 24-9/16" x 17-11/16" |
|------------------------|----------------------|
| Bowl Size (ID)         | 23" x 16 1/8"        |
| Bowl Depth (ID)        | 9"                   |
| Corner Radius          | 12mm                 |
| Minimum Cabinet Size   | 27"                  |
| Installation Type      | Undermount           |
| Sound Coating          | Yes                  |
| Anti-Noise Pads        | Yes                  |
| Material               | 18 Gauge             |
| Weight                 | 17 lbs.              |
| Warranty               | Limited Lifetime     |