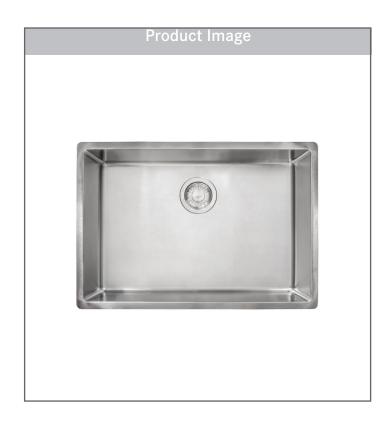

# STAINLESS STEEL 25" SINGLE BOWL SINK Model CUX 1 10-25-CA

The Cube sink series boasts a minimalist, linear look with tight radius corners and is a perfect compliment to a modern or transitional kitchen aesthetic

#### **FEATURES**

- Easy to clean pearl finish camouflages everyday wear like a commercial sink
- Rear drains maximize the usable bottom surface of the bowl while also creating extra cabinet space beneath the sink.
- Deep large bowl easily accommodates large pots and pans and minimizes splashing.