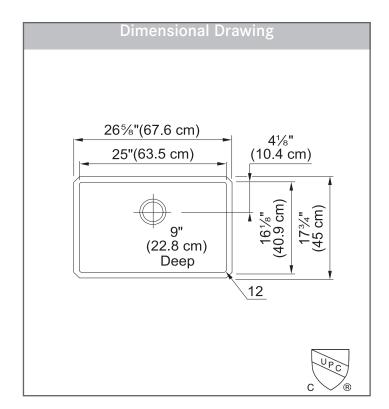

### **TECHNICAL FEATURES**

Overall Sink Size (OD) 26 5/8" x 17 3/4" Bowl Size (ID) 25" x 16 1/8"

Bowl Depth (ID) 9"

Corner Radius 12mm Minimum Cabinet Size 27"

Installation Type Undermount

Sound Coating Yes
Anti-Noise Pads Yes