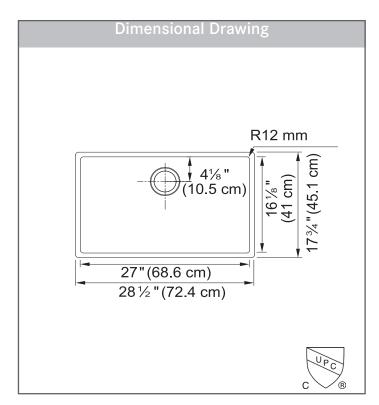

### **TECHNICAL FEATURES**

Overall Sink Size (OD) 28 1/2" x 17 3/4" Bowl Size (ID) 27" x 16 -1/8"

Bowl Depth (ID) 9"

Corner Radius 12mm Minimum Cabinet Size 30"

Installation Type Undermount

Sound Coating Yes
Anti-Noise Pads Yes