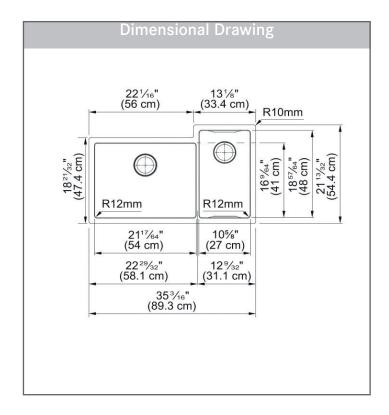

#### **TECHNICAL FEATURES**

Overall Sink Size (OD)  $35 \frac{3}{16}$ " x 21  $\frac{3}{8}$ " Bowl Size (ID)  $32\frac{11}{16}$ " x 18 $\frac{7}{8}$ " Bowl Depth (ID)  $9\frac{3}{16}$ " & 8  $\frac{1}{16}$ "

Corner Radius 12mm Minimum Cabinet Size 39"

Installation Type Undermount 1/2" reveal

Anti-Noise Pads Yes

Material 19 Gauge Finish Diamond Weight 50 lbs.

Warranty Limited Lifetime