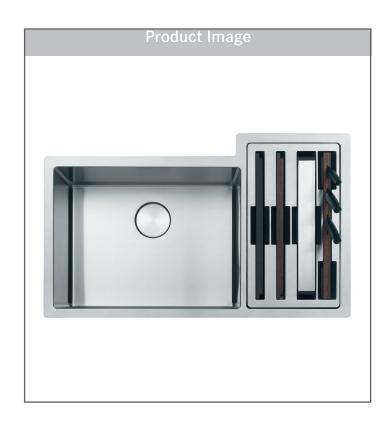

## STAINLESS STEEL 33" DOUBLE BOWL SINK

Model CUX 1602 1-W

Franke's Culinary Center offers a complete kitchen solution with every accessory integrated and stored, bringing efficient workflow to the most basic necessity in the kitchen: the sink.

#### **FEATURES**

- Accessories included: walnut cutting board, black cutting board, colander, cutting mat, glass cutting board, knife set, knife holder, wire rack and frame cover.
- Storage compartment bowl doubles as an additional sink for cleaning or prepping.
- The 12mm radius corners and round drain cover accentuate the elegance of the design