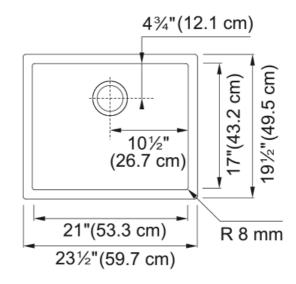

## Professional 2.0 Sink - PS2X110-21-CA | 122.0528.558

| Technical Data                 |                     |
|--------------------------------|---------------------|
| Aspect                         |                     |
| Sink type                      | Sink                |
| Type of material               | Stainless steel     |
| Number of bowls                | 1                   |
| Color                          | Steel               |
| Surface finsh                  | Diamond             |
| Product Dimensions             |                     |
| Exterior size: right to left   | 23.504              |
| Exterior size: front to back   | 19.488              |
| Large bowl size: right to left | 21                  |
| Large bowl size: front to back | 17                  |
| Large bowl: depth              | 9.764               |
| Installation                   |                     |
| Minimum cabinet size           | 24''                |
| Product specifications         |                     |
| Installation type              | Undermount          |
| Drain hole                     | 3 1/2"              |
| Position of drainer            | No drainer          |
| Product identification         |                     |
| Product brand                  | FRANKE              |
| Collection                     | Professional Series |
| Certified by                   | IAPMO               |
| Features                       |                     |
| Drainers number                | No drainer          |
| Product reversibility          | No                  |
| Faucet ledge                   | No                  |
| Strainer assembly included     | Yes                 |
| Strainer assembly type         | Manual              |
|                                |                     |