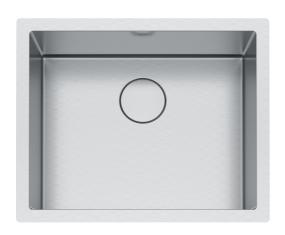

## Professional 2.0 Sink - PS2X110-21-CA | 122.0528.558

| Technical Data                 |                     |
|--------------------------------|---------------------|
| Aspect                         |                     |
| Sink type                      | Sink                |
| Type of material               | Stainless steel     |
| Number of bowls                | 1                   |
| Color                          | Steel               |
| Surface finsh                  | Diamond             |
| Product Dimensions             |                     |
| Exterior size: right to left   | 23.504              |
| Exterior size: front to back   | 19.488              |
| Large bowl size: right to left | 21                  |
| Large bowl size: front to back | 17                  |
| Large bowl: depth              | 9.764               |
| Installation                   |                     |
| Minimum cabinet size           | 24''                |
| Product specifications         |                     |
| Installation type              | Undermount          |
| Drain hole                     | 3 1/2"              |
| Position of drainer            | No drainer          |
| Product identification         |                     |
| Product brand                  | FRANKE              |
| Collection                     | Professional Series |
| Certified by                   | IAPMO               |
| Features                       |                     |
| Drainers number                | No drainer          |
| Product reversibility          | No                  |
| Faucet ledge                   | No                  |
| Strainer assembly included     | Yes                 |
| Strainer assembly type         | Manual              |
|                                |                     |