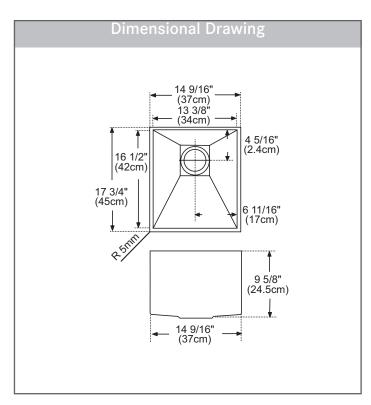

## **TECHNICAL FEATURES**

Overall Sink Size (OD) 14 %6" x 17%" Bowl Size (ID) 13%" x 16%"

Bowl Depth (ID) 95%"

Corner Radius 5mm

Minimum Cabinet Size 15"

Installation Type Undermount

Sound Coating Yes
Anti-Noise Pads Yes