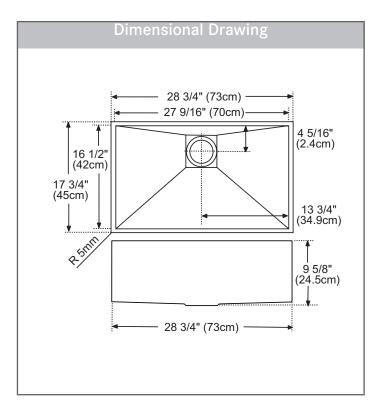

### **TECHNICAL FEATURES**

Overall Sink Size (OD)  $28\frac{3}{4}$ " x  $17\frac{3}{4}$ " Bowl Size (ID)  $27\frac{3}{16}$ " x  $16\frac{1}{2}$ "

Bowl Depth (ID) 95%"

Corner Radius 5mm

Minimum Cabinet Size 30"