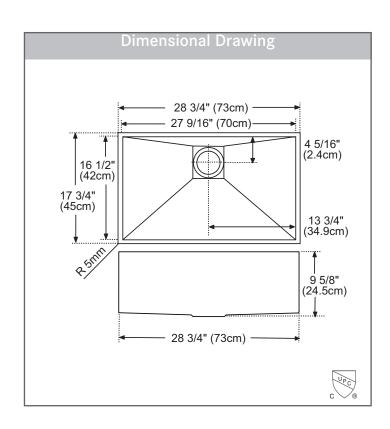

### **TECHNICAL FEATURES**

Overall Sink Size (OD) 28¾" x 17¾" Bowl Size (ID) 27¾6" x 16½"

Bowl Depth (ID) 95%"

Corner Radius 5mm

Minimum Cabinet Size 33"

Installation Type Undermount

Sound Coating Yes
Anti-Noise Pads Yes