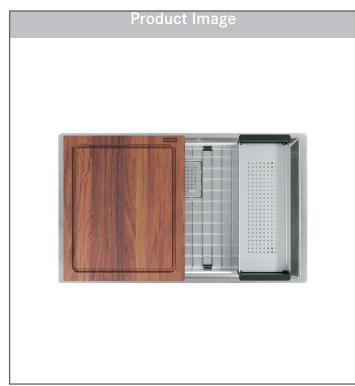

# WORKCENTER SINK Model PKX11028-WKC

Cooks need many tools to make a spectacular meal — something for chopping, dicing, slicing, draining, and rinsing. The Peak Workcenter has it all.

#### **FEATURES**

- Workcenter includes bottom grid, colander, cutting board, strainer assembly and drain cover.
- An integrated ledge enhances your workspace by allowing you to work directly over the sink.
- 5mm radius corners and invisible drain provide an eye-catching design element to the kitchen.
- Made of 16 gauge stainless steel with a Diamond finish that will retain its beauty for many years.

### **INCLUDED ACCESSORIES**

Bottom / Shelf Grid PX-28S

Colander PX-70S

Cutting Board PX-40S

Drain Cover PKXCVR

Strainer Assembly 1145