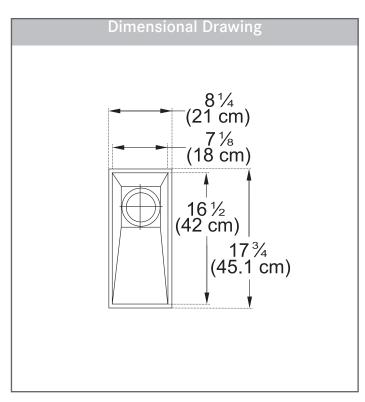

## **TECHNICAL FEATURES**

Overall Sink Size (OD)  $8\frac{1}{4}$ " x  $17\frac{3}{4}$ " Bowl Size (ID)  $7\frac{1}{8}$ " x  $16\frac{1}{2}$ "

Bowl Depth (ID) 71/8"

Corner Radius 5mm

Minimum Cabinet Size 12"