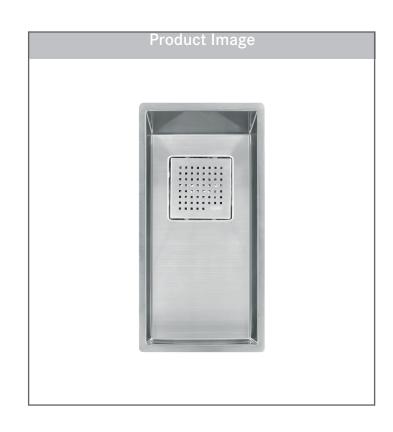

# PEAK

STAINLESS STEEL 8"
SINGLE BOWL SINK
Model PKX 1 108-S

Aesthetically pleasing and remarkably functional, the Peak sink collection brings unparalleled style and utility to any kitchen.

## **FEATURES**

- 5mm radius corners and invisible drain provide an eye-catching design element to the kitchen.
- Made of 18 gauge stainless steel with a Diamond finish that will retain its beauty for any years.