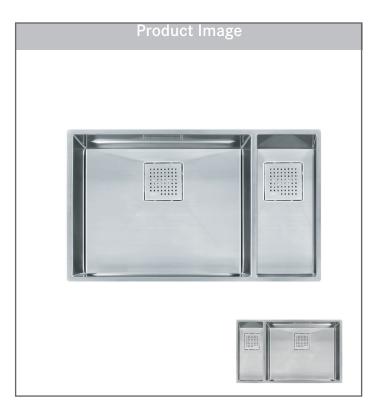

## STAINLESS STEEL 30" DOUBLE BOWL SINK Model PKX160-RH-S / PKX160-LH-S

Aesthetically pleasing and remarkably functional, the Peak sink collection brings unparalleled style and utility to any kitchen.

#### FEATURES

- An integrated ledge enhances your workspace by allowing you to work directly over the sink. Custom-fit accessories streamline the workflow.
- 5mm radius corners and invisible drain provide an eye-catching design element to the kitchen.
- Made of 16 gauge stainless steel with a Diamond finish that will retain its beauty for any years.