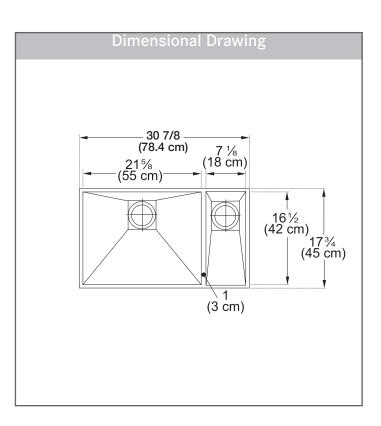

### **TECHNICAL FEATURES**

| Overall Sink Size (OD) | 30 <sup>7</sup> / <sub>8</sub> " x 17 <sup>3</sup> / <sub>4</sub> " |
|------------------------|---------------------------------------------------------------------|
| Bowl Size (ID)         | 29¾" x 16½"                                                         |
| Bowl Depth (ID)        | 95%" & 71/8"                                                        |
| Corner Radius          | 5mm                                                                 |
| Minimum Cabinet Size   | 33"                                                                 |
| Installation Type      | Undermount                                                          |
| Sound Coating          | Yes                                                                 |
| Anti-Noise Pads        | Yes                                                                 |
| Material               | 16 Gauge                                                            |
| Finish                 | Diamond                                                             |
| Weight                 | 35 lbs.                                                             |
| Warranty               | Limited Lifetime                                                    |