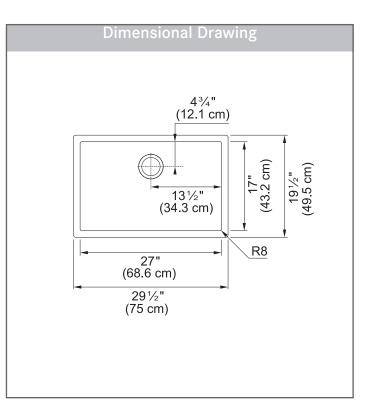

### **TECHNICAL FEATURES**

| Overall Sink Size (OD) | 29½" x 19½"      |
|------------------------|------------------|
| Bowl Size (ID)         | 27" x 17"        |
| Bowl Depth (ID)        | 10"              |
| Corner Radius          | 8mm              |
| Minimum Cabinet Size   | 30"              |
| Installation Type      | Undermount       |
| Sound Coating          | Yes              |
| Anti-Noise Pads        | Yes              |
| Material               | 16 Gauge         |
| Weight                 | 29 lbs.          |
| Warranty               | Limited Lifetime |