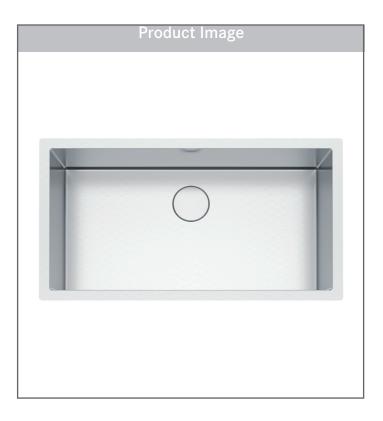

## STAINLESS STEEL 33" SINGLE BOWL SINK Model PS2X110-33-CA

The Professional 2.0 sink collection boasts refined touches for the home chef. Made of 16-gauge stainless steel with a beautiful Diamond finish that takes minimal care to maintain a clean.

#### FEATURES

- Integrated Reveal Ledge allows accessories to work within the sink creating a seamless workflow.
- Removable drain cover conceals the drain for a seamless bowl surface.
- Deep capactiy bowl makes it easy to clean cookware and minimizes splashing.
- Made of 16 gauge stainless steel with a Diamond finish that will retain its beauty for any years.