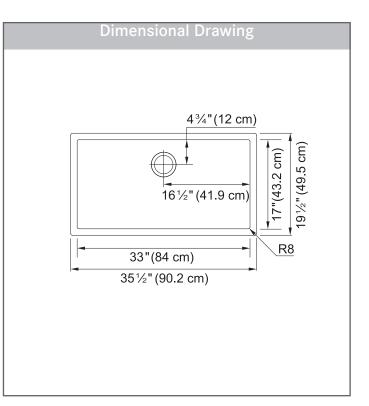

#### **TECHNICAL FEATURES**

| Overall Sink Size (OD) | 35½" x 19½"      |
|------------------------|------------------|
| Bowl Size (ID)         | 33" x 17"        |
| Bowl Depth (ID)        | 10"              |
| Corner Radius          | 8mm              |
| Minimum Cabinet Size   | 36"              |
| Installation Type      | Undermount       |
| Sound Coating          | Yes              |
| Anti-Noise Pads        | Yes              |
| Material               | 16 Gauge         |
| Weight                 | 33 lbs.          |
| Warranty               | Limited Lifetime |