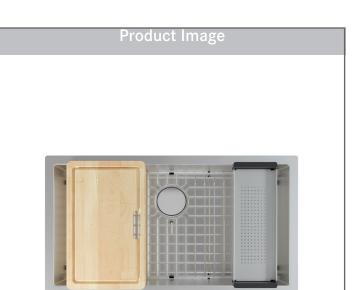

#### FEATURES

- Workcenter includes bottom grid, colander, cutting board, strainer assembly and drain cover.
- Integrated Reveal Ledge allows accessories to work within the sink creating a seamless workflow.
- Deep capacity bowl makes it easy to clean cookware and minimizes splashing.
- Made of 16 gauge stainless steel with a Diamond finish that will retain its beauty for many years.

### **INCLUDED ACCESSORIES**

| Bottom Grid          | PS2-33-36S |  |
|----------------------|------------|--|
| Cutting Board        | PS2-45S    |  |
| Colander             | PE-70S     |  |
| Drain Cover          | RNDCVR     |  |
| Strainer Assembly    | 1145       |  |
| OPTIONAL ACCESSORIES |            |  |