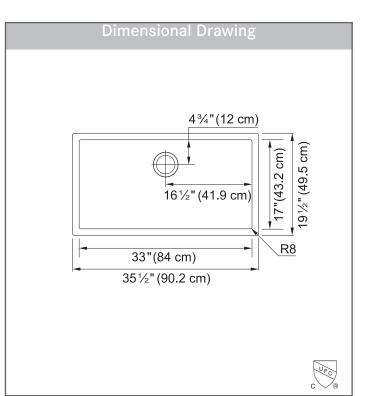

## **TECHNICAL FEATURES**

| Overall Sink Size (OD) | 35½" x 19½"                 |
|------------------------|-----------------------------|
| Bowl Size (ID)         | 33" x 17"                   |
| Bowl Depth (ID)        | 10"                         |
| Corner Radius          | 8mm                         |
| Minimum Cabinet Size   | 39"                         |
| Installation Type      | Undermount with 1/2" reveal |
| Sound Coating          | Yes                         |
| Anti-Noise Pads        | Yes                         |
| Material               | 16 Gauge                    |
| Finish                 | Diamond                     |
| Weight                 | 44 lbs.                     |
| Warranty               | Limited Lifetime            |