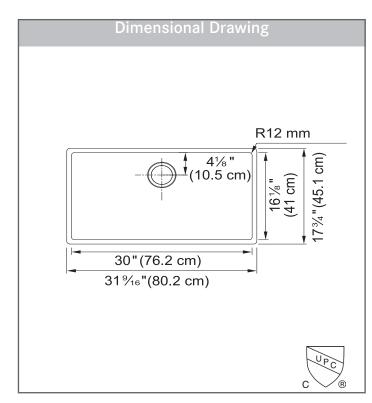

### **TECHNICAL FEATURES**

Overall Sink Size (OD) 31 1/2" x 17 3/4" Bowl Size (ID) 30" x 16 1/8"

Bowl Depth (ID) 9"

Corner Radius 12mm Minimum Cabinet Size 33"

Installation Type Undermount

Sound Coating Yes
Anti-Noise Pads Yes