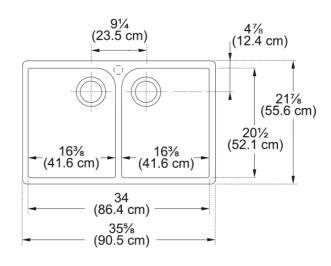

## Manor House Fireclay Sink - MHK720-35WH | 130.0066.213

| Technical Data                 |                                         |
|--------------------------------|-----------------------------------------|
| Aspect                         |                                         |
| Sink type                      | Sink                                    |
| Type of material               | Fireclay                                |
| Number of bowls                | 2                                       |
| Color                          | White                                   |
| Surface finsh                  | Glossy                                  |
| Product Dimensions             |                                         |
| Exterior size: right to left   | 35.512                                  |
| Exterior size: front to back   | 21.614                                  |
| Large bowl size: right to left | 16.535                                  |
| Large bowl size: front to back | 19.685                                  |
| Large bowl: depth              | 7.874                                   |
| Small bowl size: right to left | 16.535                                  |
| Small bowl size: front to back | 19.685                                  |
| Small bowl: depth              | 7.874                                   |
| Installation                   |                                         |
| Minimum cabinet size           | 36''                                    |
| Product specifications         |                                         |
| Installation type              | Apron front                             |
| Drain hole                     | 3 1/2"                                  |
| Position of drainer            | No drainer                              |
| Product identification         |                                         |
| Product brand                  | FRANKE                                  |
| Product family                 | None                                    |
| Collection                     | Manor House                             |
| Certified by                   | IAPMO                                   |
| Features                       |                                         |
| Drainers number                | No drainer                              |
|                                | *************************************** |