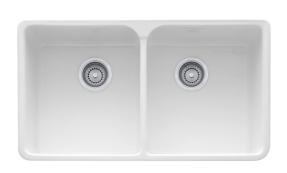

## Manor House Fireclay Sink - MHK720-35WH | 130.0066.213

| Technical Data                 |                                         |
|--------------------------------|-----------------------------------------|
| Aspect                         |                                         |
| Sink type                      | Sink                                    |
| Type of material               | Fireclay                                |
| Number of bowls                | 2                                       |
| Color                          | White                                   |
| Surface finsh                  | Glossy                                  |
| Product Dimensions             |                                         |
| Exterior size: right to left   | 35.512                                  |
| Exterior size: front to back   | 21.614                                  |
| Large bowl size: right to left | 16.535                                  |
| Large bowl size: front to back | 19.685                                  |
| Large bowl: depth              | 7.874                                   |
| Small bowl size: right to left | 16.535                                  |
| Small bowl size: front to back | 19.685                                  |
| Small bowl: depth              | 7.874                                   |
| Installation                   |                                         |
| Minimum cabinet size           | 36''                                    |
| Product specifications         |                                         |
| Installation type              | Apron front                             |
| Drain hole                     | 3 1/2"                                  |
| Position of drainer            | No drainer                              |
| Product identification         |                                         |
| Product brand                  | FRANKE                                  |
| Product family                 | None                                    |
| Collection                     | Manor House                             |
| Certified by                   | IAPMO                                   |
| Features                       |                                         |
| Drainers number                | No drainer                              |
|                                | *************************************** |