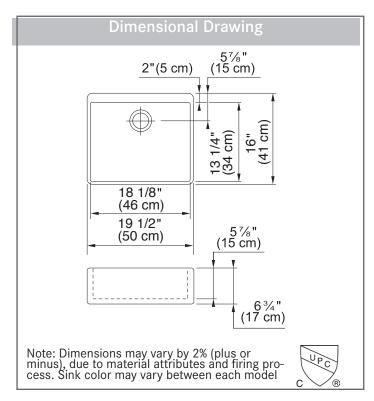

## **TECHNICAL FEATURES**

Overall Sink Size (OD) 19½" x 16" Bowl Size (ID) 181/8" x 131/4"

Bowl Depth (ID) 57/8" Corner Radius 12mm 21" Minimum Cabinet Size

Installation Type Undermount Apron Front

Material **Fireclay** Weight 40 lbs.