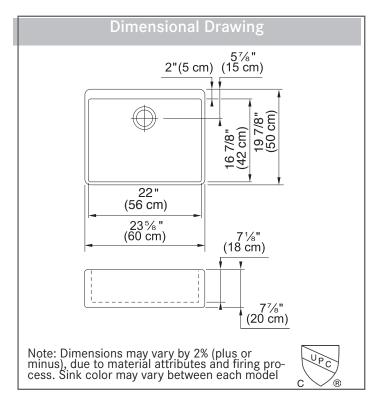

## **TECHNICAL FEATURES**

Overall Sink Size (OD) 23%" x 19%" Bowl Size (ID) 22" x 16%"

Bowl Depth (ID) 71/8" Corner Radius 12mm Minimum Cabinet Size 24"

Installation Type **Undermount Apron Front** 

Material **Fireclay** Weight 58 lbs.