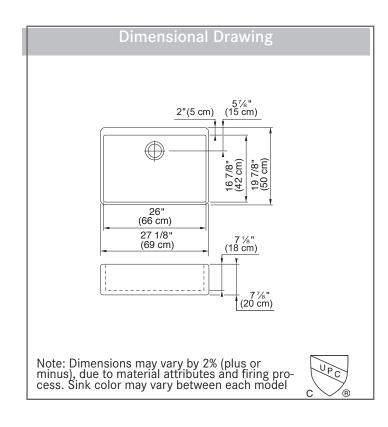

### **TECHNICAL FEATURES**

| Overall Sink Size (OD) | 271⁄8" x 197⁄8"        |
|------------------------|------------------------|
| Bowl Size (ID)         | 26" x 17%"             |
| Bowl Depth (ID)        | 71⁄8"                  |
| Corner Radius          | 12mm                   |
| Minimum Cabinet Size   | 30"                    |
| Installation Type      | Undermount Apron Front |
| Material               | Fireclay               |
| Weight                 | 64 lbs.                |
| Warranty               | Limited Lifetime       |