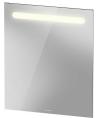

## **Duravit No.1 Mirror with lighting** # N17951000006000

|< 23 5/8" Inch >|

| (life                   |                             |                |
|-------------------------|-----------------------------|----------------|
| will<br>r, 5            |                             |                |
|                         |                             |                |
|                         |                             |                |
|                         |                             |                |
| 23 5/8" x 1 3/8" Ir     | nch                         | N1795100006000 |
|                         |                             |                |
| No. 12-1982, On/off fun | action only possible with   |                |
|                         | ;, 5<br>23 5/8" x 1 3/8" Ir |                |