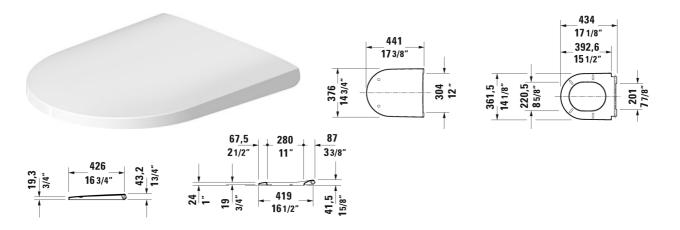

All drawings contain the necessary measurements which are subject to standard tolerances. They are stated in inch & mm and are nonbinding. Exact measurements, in particular for customized installation scenarios, can only be taken from the finished ceramic piece.