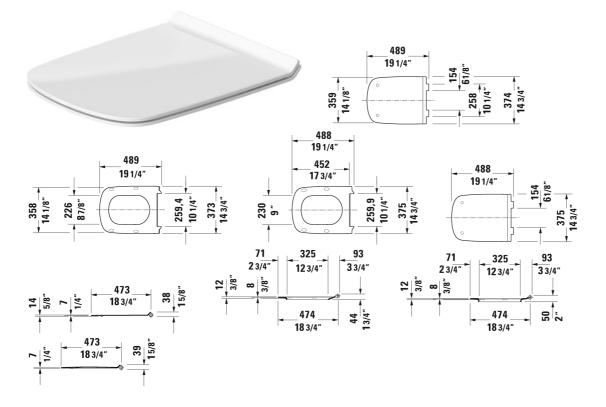

## DuraStyle Toilet seat and cover # 0060590000

| Toilet seat and cover                                                                                                                                                                                                                                                                                                      | Dimension              | Weight | Order number |
|----------------------------------------------------------------------------------------------------------------------------------------------------------------------------------------------------------------------------------------------------------------------------------------------------------------------------|------------------------|--------|--------------|
| removable, elongated, hinges stainless steel, with slow close                                                                                                                                                                                                                                                              |                        |        |              |
| Colors                                                                                                                                                                                                                                                                                                                     |                        |        |              |
| 00 White                                                                                                                                                                                                                                                                                                                   |                        |        |              |
| Variant                                                                                                                                                                                                                                                                                                                    |                        |        |              |
|                                                                                                                                                                                                                                                                                                                            |                        | 5.7 lb | 0060590000   |
|                                                                                                                                                                                                                                                                                                                            |                        |        |              |
|                                                                                                                                                                                                                                                                                                                            |                        |        |              |
| Suitable products                                                                                                                                                                                                                                                                                                          |                        |        |              |
| One-Piece toilet syphonic, 12" rough-in, vertical outlet,<br>WaterSense® listed, cUPC® listed*, 14 5/8" x 28 3/8" Inch                                                                                                                                                                                                     | 14 5/8" x 28 3/8" Inch |        | 215701       |
| Toilet wall-mounted washdown model, Durafix included, cUPC®<br>listed*, WaterSense® listed, 14 5/8" X 24 3/8" Inch                                                                                                                                                                                                         | 14 5/8" X 24 3/8" Inch |        | 253709       |
| Toilet close-coupled (without tank), washdown model, outlet for<br>vario connector set, for horizontal and vertical outlet, length<br>adjustable from 2 3/4" - 6 3/4", and vario connecting bend,<br>vertical outlet from 6 3/4" - 8 5/8", hardware included, cUPC®<br>listed*, WaterSense® listed, 14 5/8" x 27 1/2" Inch | 14 5/8" x 27 1/2" Inch |        | 215609       |

## DuraStyle Toilet seat and cover # 0060590000

| Two-Piece toilet (without tank), syphonic, 12" rough-in, vertical outlet, WaterSense® listed, cUPC® listed*, 14 1/8" x 27 1/2" Inch             | 14 1/8" x 27 1/2" Inch | 216001 |
|-------------------------------------------------------------------------------------------------------------------------------------------------|------------------------|--------|
| Toilet wall-mounted Duravit Rimless® rimless, washdown<br>model, Durafix included, cUPC® listed*, WaterSense® listed,<br>14 5/8" X 24 3/8" Inch | 14 5/8" X 24 3/8" Inch | 254209 |
| Two-Piece toilet (without tank), syphonic, 12" rough-in, vertical outlet, WaterSense® listed, cUPC® listed*, 14 1/8" x 27 1/2" Inch             | 14 1/8" x 27 1/2" Inch | 203501 |