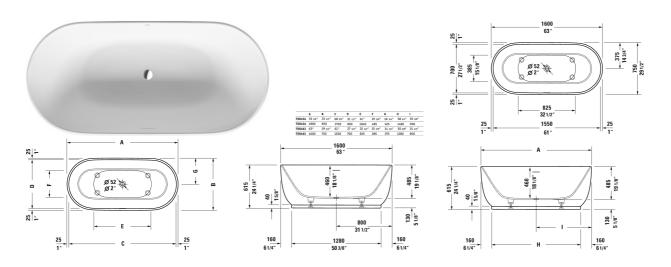

All drawings contain the necessary measurements which are subject to standard tolerances. They are stated in inch & mm and are non-binding. Exact measurements, in particular for customized installation scenarios, can only be taken from the finished ceramic piece.