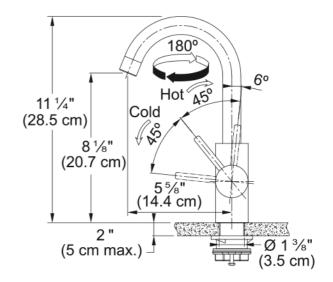

## Eos Neo Bar Faucet - EOS-BR-304 | 115.0685.300

| Technical Data               |                     |
|------------------------------|---------------------|
| Aspect                       |                     |
| Spout type                   | J - spout           |
| Color                        | Stainless steel     |
| Type of material             | Stainless steel 304 |
| Product Dimensions           |                     |
| Faucet hole diameter         | 35 mm               |
| Cartridge dimension          | 35 mm               |
| Installation                 |                     |
| Mounting type                | Shank               |
| Water supply hose connection | 1/2"                |
| Water supply hose length     | 800 mm              |
| Product specifications       |                     |
| Pressure                     | High pressure       |
| Faucet type                  | Swivel              |
| Faucet operation             | Side lever          |
| Faucet rotation              | 180°                |
| Product identification       |                     |
| Product brand                | FRANKE              |
| Product family               | Maris               |
| Collection                   | EOS NEO             |
| Features                     |                     |
| Water saving feature         | No                  |
| Type of aerator              | Laminar             |