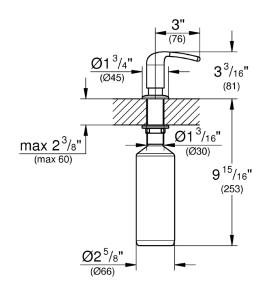

#### **TECHNICAL DATA:**

Product Height 3-3/16 in

Product Length 3-7/8 in

Product Width 1-3/4 in