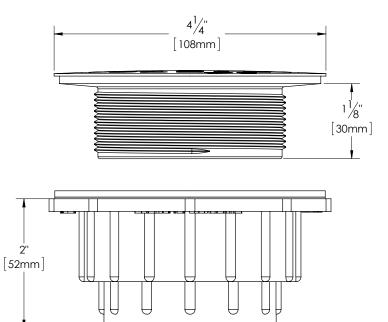

# **Description:**

SHOWER DRAIN SHALL BE 2" ABS FOR MOLDED SHOWER BASES, ROUND STAINLESS STEEL GRATE, CERTIFIED BY CSA

## SELECT FINISH SUFFIX BELOW AND TRANSPOSE ABOVE (CHECK AVAILABILITY BELOW):

-  $\emptyset$  2" nominal  $\cdot$ 