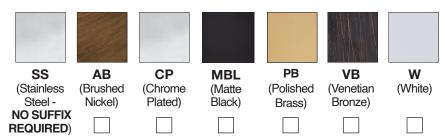

## SELECT FINISH SUFFIX BELOW AND TRANSPOSE ABOVE (CHECK AVAILABILITY BELOW):

-  $\emptyset$  2" nominal  $\cdot$ 