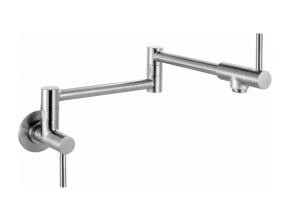

## Steel Pot Filler - STL-PF-304 | 115.0355.507

| Aspect                       |                     |
|------------------------------|---------------------|
| Spout type                   | L - spout           |
| Color                        | Stainless steel     |
| Type of material             | Stainless steel 304 |
| Product Dimensions           |                     |
| Faucet hole diameter         | 35 mm               |
| Cartridge dimension          | 35 mm               |
| Installation                 |                     |
| Mounting type                | Wall mounted        |
| Water supply hose connection | 1/2"                |
| Product specifications       |                     |
| Pressure                     | High pressure       |
| Faucet type                  | Pot filler          |
| Faucet operation             | Side lever          |
| Faucet rotation              | 180°                |
| Product identification       |                     |
| Product brand                | FRANKE              |
| Product family               | Mythos              |
| Collection                   | Steel               |
| Features                     |                     |
| Water saving feature         | No                  |
| Type of aerator              | Honeycomb           |