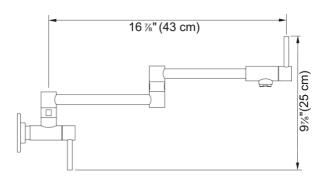

## Steel Pot Filler - STL-PF-304 | 115.0355.507

| Aspect                       |                     |
|------------------------------|---------------------|
| Spout type                   | L - spout           |
| Color                        | Stainless steel     |
| Type of material             | Stainless steel 304 |
| Product Dimensions           |                     |
| Faucet hole diameter         | 35 mm               |
| Cartridge dimension          | 35 mm               |
| Installation                 |                     |
| Mounting type                | Wall mounted        |
| Water supply hose connection | 1/2"                |
| Product specifications       |                     |
| Pressure                     | High pressure       |
| Faucet type                  | Pot filler          |
| Faucet operation             | Side lever          |
| Faucet rotation              | 180°                |
| Product identification       |                     |
| Product brand                | FRANKE              |
| Product family               | Mythos              |
| Collection                   | Steel               |
| Features                     |                     |
| Water saving feature         | No                  |
| Type of aerator              | Honeycomb           |