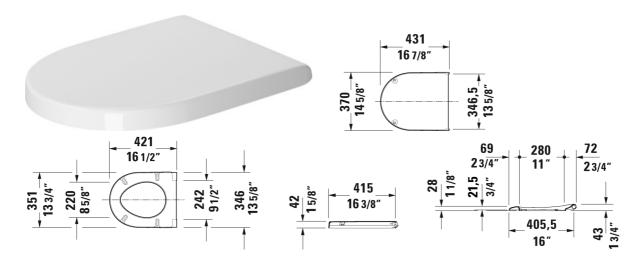

## Starck 3 Toilet seat and cover # 0063890000

| Toilet seat and cover                                                                                                                                                  | Dimension              | Weight | Order number |
|------------------------------------------------------------------------------------------------------------------------------------------------------------------------|------------------------|--------|--------------|
| hinges stainless steel, removable, with slow close                                                                                                                     |                        |        |              |
| Colors                                                                                                                                                                 |                        |        |              |
| 00 White                                                                                                                                                               |                        |        |              |
| Variant                                                                                                                                                                |                        |        |              |
|                                                                                                                                                                        |                        | 5.9 lb | 0063890000   |
| Suitable products  Toilet close-coupled (without tank), washdown model, hardware included, cUPC® listed*, WaterSense® listed, 14 1/8" x 25 3/4" 14 1/8" x 25 3/4" Inch |                        | 012809 |              |
| Inch                                                                                                                                                                   |                        |        | 012007       |
| Toilet wall-mounted washdown model, Durafix included listed*, WaterSense® listed, 14 1/8" x 21 1/4" Inch                                                               | 14 1/8" x 21 1/4" Inch |        | 222509       |
| Toilet wall-mounted Compact washdown model, Durafiz included, cUPC® listed*, WaterSense® listed, 14 1/8" y Inch                                                        |                        |        | 222709       |
| Toilet wall-mounted Duravit Rimless® rimless, washdo model, Durafix included, cUPC® listed*, WaterSense® 14 1/8" x 21 1/4" Inch                                        |                        |        | 252709       |
|                                                                                                                                                                        |                        |        |              |

All drawings contain the necessary measurements which are subject to standard tolerances. They are stated in inch & mm and are non-binding. Exact measurements, in particular for customized installation scenarios, can only be taken from the finished ceramic piece.