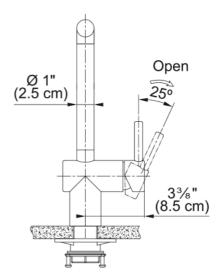

## Atlas Neo Pull-Out Faucet - ATL-PO-304 | 115.0685.311

| Technical Data Aspect          |                     |
|--------------------------------|---------------------|
|                                |                     |
| Color                          | Stainless steel     |
| Type of material               | Stainless steel 304 |
| Flexible pullout hose material | Nylon grey          |
| Spray head material            | Stainless steel     |
| Product Dimensions             |                     |
| Faucet hole diameter           | 35 mm               |
| Cartridge dimension            | 35 mm               |
| Installation                   |                     |
| Mounting type                  | Shank               |
| Water supply hose connection   | 3/8"                |
| Water supply hose length       | 450 mm              |
| Product specifications         |                     |
| Pressure                       | High pressure       |
| Faucet type                    | Pull out            |
| Faucet operation               | Side lever          |
| Faucet rotation                | 180°                |
| Product identification         |                     |
| Product brand                  | FRANKE              |
| Product family                 | Maris               |
| Collection                     | ATLAS NEO           |
| Features                       |                     |
| Water saving feature           | No                  |
| Type of aerator                | Laminar             |
|                                |                     |