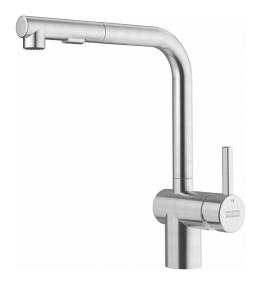

## Atlas Neo Pull-Out Faucet - ATL-PO-304 | 115.0685.311

| Technical Data Aspect          |                     |
|--------------------------------|---------------------|
|                                |                     |
| Color                          | Stainless steel     |
| Type of material               | Stainless steel 304 |
| Flexible pullout hose material | Nylon grey          |
| Spray head material            | Stainless steel     |
| Product Dimensions             |                     |
| Faucet hole diameter           | 35 mm               |
| Cartridge dimension            | 35 mm               |
| Installation                   |                     |
| Mounting type                  | Shank               |
| Water supply hose connection   | 3/8"                |
| Water supply hose length       | 450 mm              |
| Product specifications         |                     |
| Pressure                       | High pressure       |
| Faucet type                    | Pull out            |
| Faucet operation               | Side lever          |
| Faucet rotation                | 180°                |
| Product identification         |                     |
| Product brand                  | FRANKE              |
| Product family                 | Maris               |
| Collection                     | ATLAS NEO           |
| Features                       |                     |
| Water saving feature           | No                  |
| Type of aerator                | Laminar             |
|                                |                     |