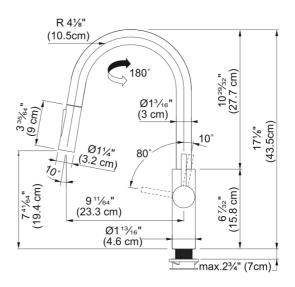

## Pescara Faucet - PES-PD-MBK | 115.0559.274

| Technical Data                 |               |
|--------------------------------|---------------|
| Aspect                         |               |
| Spout type                     | J - spout     |
| Color                          | Matte black   |
| Type of material               | Brass         |
| Flexible pullout hose material | Textile       |
| Spray head material            | Plastic       |
| Product Dimensions             |               |
| Faucet hole diameter           | 35 mm         |
| Cartridge dimension            | 35 mm         |
| Installation                   |               |
| Mounting type                  | Shank         |
| Water supply hose connection   | 1/2"          |
| Water supply hose length       | 450 mm        |
| Product specifications         |               |
| Pressure                       | High pressure |
| Faucet type                    | Spray         |
| Faucet operation               | Side lever    |
| Faucet rotation                | 180°          |
| Product identification         |               |
| Product brand                  | FRANKE        |
| Product family                 | Mythos        |
| Collection                     | Pescara       |
| Features                       |               |
| Water saving feature           | No            |
| Type of aerator                | Laminar       |
|                                |               |