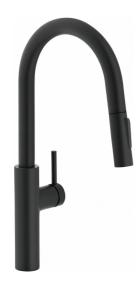

## Pescara Faucet - PES-PD-MBK | 115.0559.274

| Technical Data                 |               |
|--------------------------------|---------------|
| Aspect                         |               |
| Spout type                     | J - spout     |
| Color                          | Matte black   |
| Type of material               | Brass         |
| Flexible pullout hose material | Textile       |
| Spray head material            | Plastic       |
| Product Dimensions             |               |
| Faucet hole diameter           | 35 mm         |
| Cartridge dimension            | 35 mm         |
| Installation                   |               |
| Mounting type                  | Shank         |
| Water supply hose connection   | 1/2"          |
| Water supply hose length       | 450 mm        |
| Product specifications         |               |
| Pressure                       | High pressure |
| Faucet type                    | Spray         |
| Faucet operation               | Side lever    |
| Faucet rotation                | 180°          |
| Product identification         |               |
| Product brand                  | FRANKE        |
| Product family                 | Mythos        |
| Collection                     | Pescara       |
| Features                       |               |
| Water saving feature           | No            |
| Type of aerator                | Laminar       |
|                                |               |