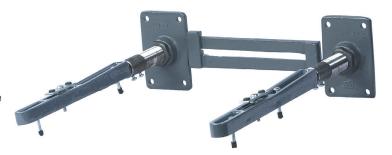

## Wall Mounted Concealed Arm Lavatory Carrier

## **Specification**

Watts CA-462 concealed arm lavatory carrier with adjustable epoxy coated cast iron wall plate.