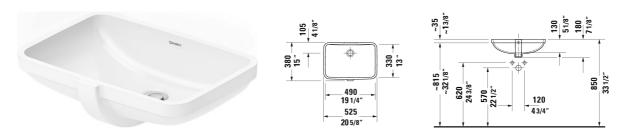

| Vanity basin                                                        | Dimension          | Weight  | Order number |
|---------------------------------------------------------------------|--------------------|---------|--------------|
| undermount basin, with overflow, without faucet de<br>Inch          | ck, 19 1/4"        |         |              |
| Colors                                                              |                    |         |              |
| 00 White                                                            |                    |         |              |
| Variant                                                             |                    |         |              |
|                                                                     | 19 1/4" x 13" Inch | 17.4 lb | 03954900172  |
| Infobox                                                             |                    |         |              |
| Measurements of undercounter models represent interior measurements |                    |         |              |
|                                                                     |                    |         |              |
|                                                                     |                    |         |              |

All drawings contain the necessary measurements which are subject to standard tolerances. They are stated in inch & mm and are non-binding. Exact measurements, in particular for customized installation scenarios, can only be taken from the finished ceramic piece.