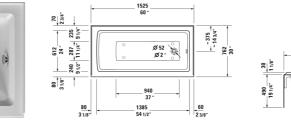

## Architec Bathtub with panel height 19 1/4" # 700355000000090

0

470 30 18 1/2" 11/8"

20

1525 60 '

> 480 18 7/8"

520 20 1/2"

| Bathtub with panel height 19 1/4"                                                                                                    | Dimension      | Weight | Order number   |
|--------------------------------------------------------------------------------------------------------------------------------------|----------------|--------|----------------|
| rectangle, with integrated panel and flange<br>feet, drain right, cUPC® listed*, Sanitary a<br>capacity 26 gal , water level 14 Inch |                |        |                |
| Colors                                                                                                                               |                |        |                |
| 00 White                                                                                                                             |                |        |                |
| Variant                                                                                                                              |                |        |                |
| Base tub                                                                                                                             | 60" x 30" Inch | 88 lb  | 70035500000090 |
| Infobox                                                                                                                              |                |        |                |
| * Complies with the following standards: CSA B45.5/IAPMO Z124                                                                        |                |        |                |
| Suitable products                                                                                                                    |                |        |                |
| Waste and overflow plastic, Chrome trim,                                                                                             |                |        | 791224         |
| Flange clips 6 pcs., (included), for Architec bathtubs with<br>integrated panel (height 19 1/4") and flange,                         |                |        | 790160         |
| Tub feet 4 pieces, (included), for Architec bathtubs with<br>integrated panel (height 19 1/4") and flange,                           |                |        | 790161         |
| Chromed cover fits waste and overflow # 791255,                                                                                      |                |        | 791225         |
| Waste and overflow brass, Chrome trim,                                                                                               |                |        |                |

All drawings contain the necessary measurements which are subject to standard tolerances. They are stated in inch & mm and are nonbinding. Exact measurements, in particular for customized installation scenarios, can only be taken from the finished ceramic piece.