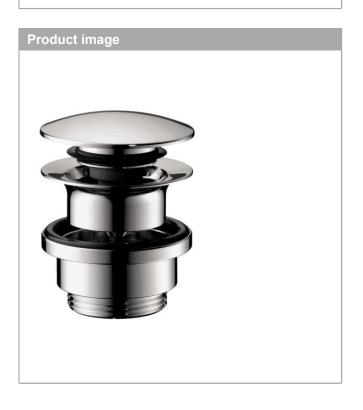

**Drain for Sinks, Push-Open** 

Finish: chrome Part no.: 50100101

## **Features**

- · Operation with pressure plug
- · For basins with overflow hole
- · With overflow

**Drain for Sinks, Push-Open** 

Finish: chrome Part no. : 50100101

| Exploded drawing Year of production: >01/12 |  |
|---------------------------------------------|--|
|                                             |  |
|                                             |  |
|                                             |  |
|                                             |  |
|                                             |  |
| <del></del>                                 |  |
|                                             |  |
| 2                                           |  |
|                                             |  |
|                                             |  |
| 3                                           |  |
|                                             |  |
|                                             |  |
|                                             |  |
|                                             |  |
|                                             |  |
|                                             |  |
|                                             |  |
|                                             |  |
|                                             |  |
|                                             |  |
|                                             |  |
|                                             |  |
|                                             |  |
|                                             |  |
|                                             |  |
|                                             |  |
|                                             |  |
|                                             |  |
|                                             |  |
|                                             |  |
|                                             |  |
|                                             |  |
|                                             |  |
|                                             |  |
|                                             |  |
|                                             |  |