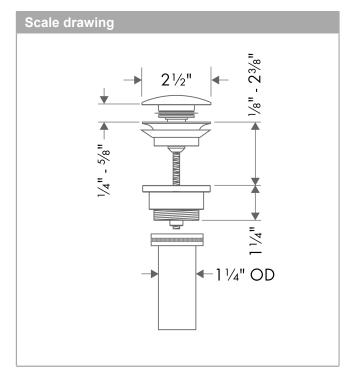

**Drain for Sinks, Push-Open** 

Finish: chrome Part no.: 50100101



## Description

## **Features**

- · Operation with pressure plug
- · For basins with overflow hole
- · With overflow









**Drain for Sinks, Push-Open** 

Finish: chrome Part no. : 50100101



| Exploded drawing Year of production: >01/12 |  |
|---------------------------------------------|--|
|                                             |  |
|                                             |  |
|                                             |  |
|                                             |  |
|                                             |  |
| <del></del>                                 |  |
|                                             |  |
| 2                                           |  |
|                                             |  |
|                                             |  |
| 3                                           |  |
|                                             |  |
|