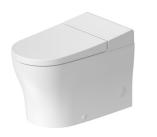

## SensoWash® u SensoWash® u integrated shower-toilet # 622000011001300

|< 15 1/2" Inch >|

| SensoWash® u integrated shower-toilet                                                                                                                                                                                                                                                                                                                                                                                                                                                                                                                     | Dimension             | Weight     | Order number    |
|-----------------------------------------------------------------------------------------------------------------------------------------------------------------------------------------------------------------------------------------------------------------------------------------------------------------------------------------------------------------------------------------------------------------------------------------------------------------------------------------------------------------------------------------------------------|-----------------------|------------|-----------------|
| Rear-, Lady- and Comfortwash, vertical outlet, heated seat, Intelligent energy-saving mode, warm air dryer, individual adjustment of water-, air- and seat surface temperature as well as nozzle position and jet strength, with integrated flushing system, Auto flush, pre-flush, automatic opening/closing of lid, Electronically actuated lid, seat/lid material thermoplastic, descaling function, night light, 2 individually programmable user profiles, remote control included, app operation, self-cleaning wand, on / off-button, 18 7/8" Inch | l                     |            |                 |
| Colors                                                                                                                                                                                                                                                                                                                                                                                                                                                                                                                                                    |                       |            |                 |
| 01 White                                                                                                                                                                                                                                                                                                                                                                                                                                                                                                                                                  |                       |            |                 |
| Variant                                                                                                                                                                                                                                                                                                                                                                                                                                                                                                                                                   |                       |            |                 |
| AC 100-120V, 50-60 Hz, 1.32/0.92 gpf                                                                                                                                                                                                                                                                                                                                                                                                                                                                                                                      | 15 1/2" x 27 3/4" Inc | h 110.2 lb | 622000011001300 |
| Infobox                                                                                                                                                                                                                                                                                                                                                                                                                                                                                                                                                   |                       |            |                 |
| * Complies with following standards: ASME A112.19.2/CSA B45. standards: ASME A112.4.2/CSA B45.16, UL 1431, CSA C22.2 No.                                                                                                                                                                                                                                                                                                                                                                                                                                  |                       |            |                 |
|                                                                                                                                                                                                                                                                                                                                                                                                                                                                                                                                                           |                       |            |                 |
|                                                                                                                                                                                                                                                                                                                                                                                                                                                                                                                                                           |                       |            |                 |