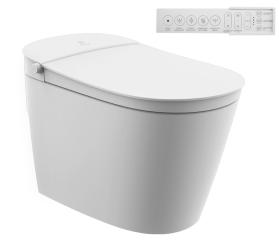

## SLI 2000 ONE PIECE INTELLIGENT TOILET

## **Details**

The SLi 2000 Toilet features sharp geometric curves while conveying a modern style. Our SLi 2000 Intelligent Toilet is equipped with a bottom inlet, vertical outlet, dual flush, Micro Shield<sup>™</sup> Antibacterial glaze, a silent seat and 12" rough-in dimension.