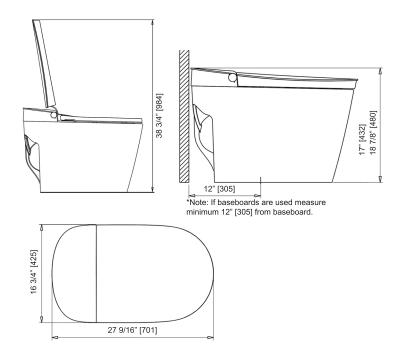

## Features

| Dimensions                         | L 27 9/16" x W 16 3/4"x H 18 7/8"                                                                                                                                                                                        |                                                                                                                                                                                                                                                                                                                                                              |
|------------------------------------|--------------------------------------------------------------------------------------------------------------------------------------------------------------------------------------------------------------------------|--------------------------------------------------------------------------------------------------------------------------------------------------------------------------------------------------------------------------------------------------------------------------------------------------------------------------------------------------------------|
| Weight                             | 110 lbs (50 kg)                                                                                                                                                                                                          |                                                                                                                                                                                                                                                                                                                                                              |
| Material Finish                    | Vitreous China, ABS Scratch Resistant Lid and Micro Shield™ Antibacterial Glaze                                                                                                                                          |                                                                                                                                                                                                                                                                                                                                                              |
| Color                              | White                                                                                                                                                                                                                    |                                                                                                                                                                                                                                                                                                                                                              |
| Water Consumption<br>Configuration | Siphon Jet Rimless Dual Flush 1.28<br>12" Rough In<br>Floor mounted/ Siphonic<br>Elongated Bowl Shape<br>ADA Height Toilet Bowl<br>Pump Operated<br>Auto Flush Feature<br>Rear/Lady Wash<br>Warm Air Dryer<br>Deodorizer | <ul> <li>/1.0 GPF (4.8/3.8 LPF)</li> <li>Adjustable Water Temperature (3 Levels)</li> <li>Instantly Warm Water Temperature</li> <li>Adjustable Shower and Massaging</li> <li>Adjustable Self-Warming Seat (3 Levels)</li> <li>Removable SS Wand for Cleaning</li> <li>Micro Shield™ Antibacterial Coating</li> <li>ABS Scratch Resistant Seat Lid</li> </ul> |