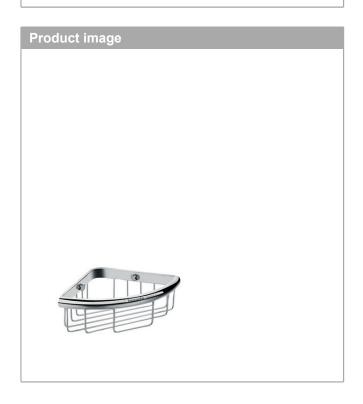

Logis Universal

**Corner Shower Basket** 

Finish: chrome Part no.: 41710000

## **Features**

- · Wall-mounted
- · Metal holder
- · With mounting material
- · Concealed fastening
- · Diameter of drilled hole: 0.23"

Logis Universal

**Corner Shower Basket** 

Finish: chrome Part no.: 41710000