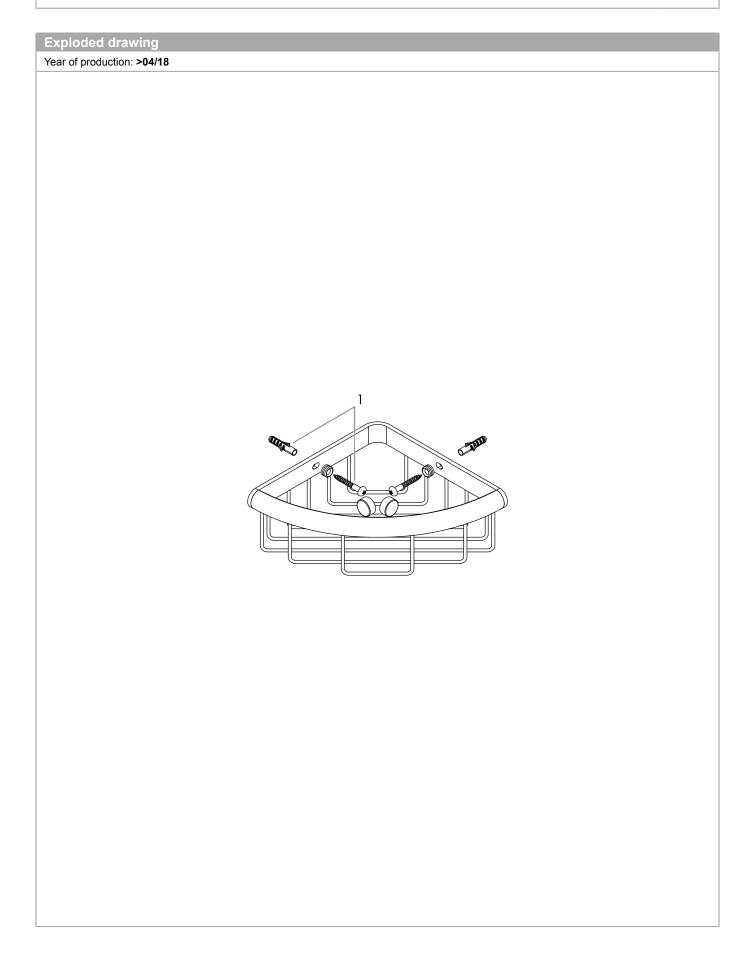

**Logis Universal** 

**Corner Shower Basket** 

Finish: chrome Part no.: 41710000

| os. | Description  | Part no. | PC | Pι |
|-----|--------------|----------|----|----|
|     | mounting set | 40915000 | 0  | •  |
|     |              |          |    |    |
|     |              |          |    |    |
|     |              |          |    |    |
|     |              |          |    |    |
|     |              |          |    |    |
|     |              |          |    |    |
|     |              |          |    |    |
|     |              |          |    |    |
|     |              |          |    |    |
|     |              |          |    |    |
|     |              |          |    |    |
|     |              |          |    |    |
|     |              |          |    |    |
|     |              |          |    |    |
|     |              |          |    |    |
|     |              |          |    |    |
|     |              |          |    |    |
|     |              |          |    |    |
|     |              |          |    |    |
|     |              |          |    |    |
|     |              |          |    |    |
|     |              |          |    |    |
|     |              |          |    |    |
|     |              |          |    |    |
|     |              |          |    |    |
|     |              |          |    |    |
|     |              |          |    |    |
|     |              |          |    |    |
|     |              |          |    |    |
|     |              |          |    |    |
|     |              |          |    |    |
|     |              |          |    |    |