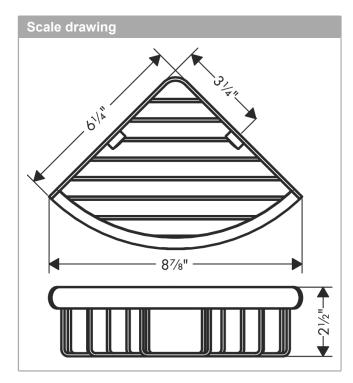

## **Features**

- · Wall-mounted
- · Metal holder
- · With mounting material
- · Concealed fastening
- · Diameter of drilled hole: 0.23"

Logis Universal

**Corner Shower Basket** 

Finish: chrome Part no.: 41710000