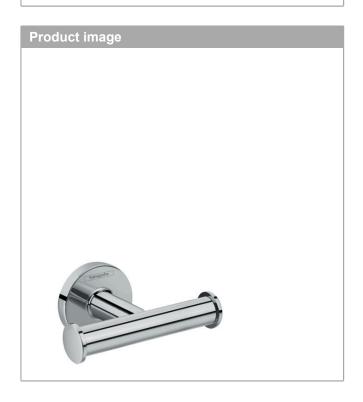

Logis Universal Dual Towel Hook

Finish: chrome Part no.: 41725000

## **Features**

- · Wall-mounted
- · Metal
- · With mounting material
- · Concealed fastening
- · Diameter of drilled hole: 0.23"

Logis Universal Dual Towel Hook

Finish: chrome Part no.: 41725000

Logis Universal Dual Towel Hook