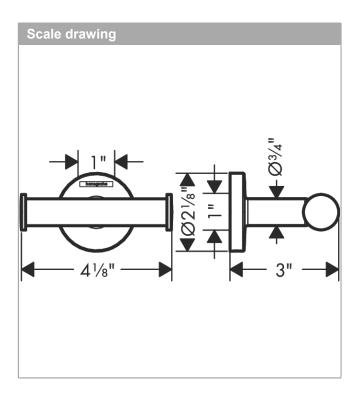

## **Features**

- · Wall-mounted
- · Metal
- · With mounting material
- · Concealed fastening
- · Diameter of drilled hole: 0.23"

Logis Universal Dual Towel Hook

Finish: chrome Part no.: 41725000

Logis Universal Dual Towel Hook