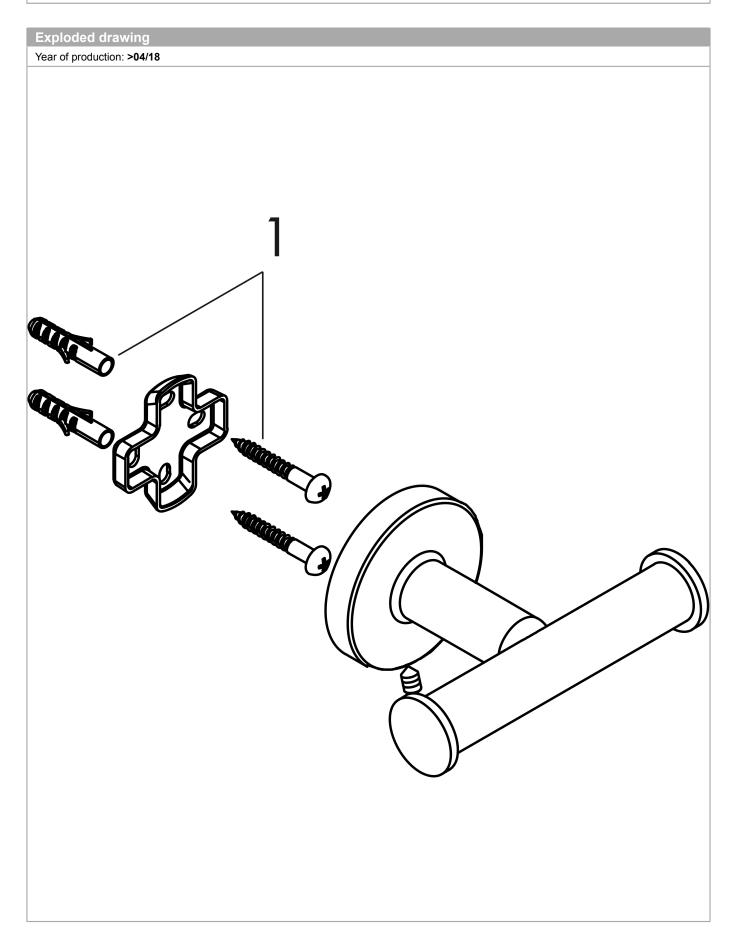

Finish: chrome Part no.: 41725000

| Description  | Part no. | PC | Pι |
|--------------|----------|----|----|
| mounting set | 40915000 | 0  | •  |
|              |          |    |    |
|              |          |    |    |
|              |          |    |    |
|              |          |    |    |
|              |          |    |    |
|              |          |    |    |
|              |          |    |    |
|              |          |    |    |
|              |          |    |    |
|              |          |    |    |
|              |          |    |    |
|              |          |    |    |
|              |          |    |    |
|              |          |    |    |
|              |          |    |    |
|              |          |    |    |
|              |          |    |    |
|              |          |    |    |
|              |          |    |    |
|              |          |    |    |
|              |          |    |    |
|              |          |    |    |
|              |          |    |    |
|              |          |    |    |
|              |          |    |    |
|              |          |    |    |