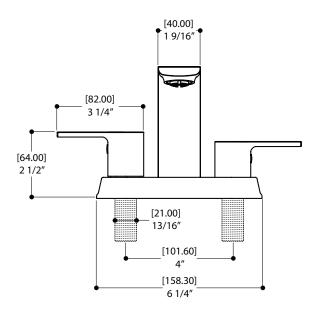

### SPECS AT LARGE

Overall spout projection: 6 11/16" CC spout projection: 4 7/8" Total faucet height: 4 15/16" Flow rate: 1.75 gpm Mounting hole: 1 3/8" Counter depth: 1 3/8"