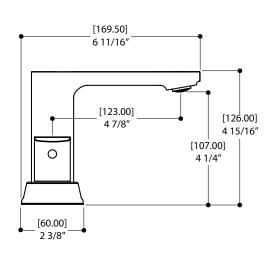

### SPECS AT LARGE

Overall spout projection: 6 11/16" CC spout projection: 4 7/8" Total faucet height: 4 15/16" Flow rate: 1.75 gpm Mounting hole: 1 3/8" Counter depth: 1 3/8"