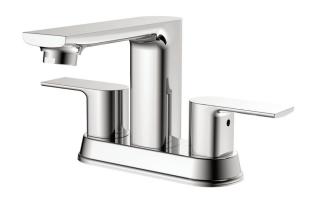

# AQUABRASS Town of Mount Royal 15019

4" centerest lavatory faucet

#### **FEATURES**

Solid brass construction Crystal clear water flow Levers all metal Press pop-up drain with overflow included 1/2" connection