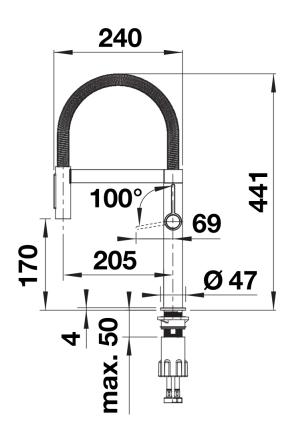

sy switch between aerated soft stream and powerful highest spray functionality
- Comfortable locking of the hose with a hidden magnet holder
- Ideal in combination with wall cabinets
- Available in a variety of beautiful finishes
- 1.5 GPM (Gallons Per Minute) flow rate

Colours



galvanic chrome

Available colours:

chrome

- 180° swivel spout for greater reach
- Ø 35 mm tap hole required
- With ceramic disk cartridge
- Easy and fast professional mixer tap installation with the BLANCOLock
- Metal sheathed spray-hose
- Flexible connection pipes with a length of 950mm and  $\frac{3}{8}$  in. nut for particularly easy and secure installation
- Stabilisation plate to increase the stability of the tap when fitted in stainless steel sinks

## Details



Swivel range



Side view hand gear 2D



Side view