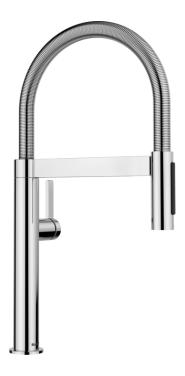

## Product information sheet BLANCOCULINA II Mini

Item no. 527480

**Benefits** 

- Iconic mixer tap combining exquisite design with semiprofunctionality
- Flexible metallic hose provides optimal range of motion
- Dual spray and integrated flow stop: easy switch between aerated soft stream and powerful highest spray functionality
- Comfortable locking of the hose with a hidden magnet holder
- Ideal in combination with wall cabinets
- Available in a variety of beautiful finishes
- 1.5 GPM (Gallons Per Minute) flow rate

Colours

galvanic chrome

Available colours:

chrome

- 180° swivel spout for greater reach
- Ø 35 mm tap hole required
- With ceramic disk cartridge
- Easy and fast professional mixer tap installation with the BLANCOLock
- Metal sheathed spray-hose
- Flexible connection pipes with a length of 950mm and  $\frac{3}{8}$  in. nut for particularly easy and secure installation
- Stabilisation plate to increase the stability of the tap when fitted in stainless steel sinks