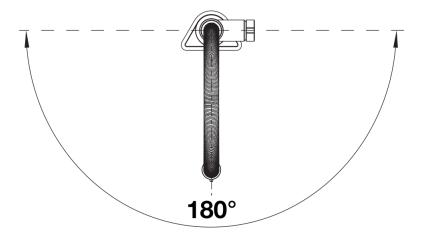

Colours

galvanic chrome

Available colours:

chrome

- 180° swivel spout for greater reach
- Ø 35 mm tap hole required
- With ceramic disk cartridge
- Easy and fast professional mixer tap installation with the BLANCOLock
- Metal sheathed spray-hose
- Flexible connection pipes with a length of 950mm and  $\frac{3}{8}$  in. nut for particularly easy and secure installation
- Stabilisation plate to increase the stability of the tap when fitted in stainless steel sinks

## Details

Swivel range

Side view hand gear 2D

Side view